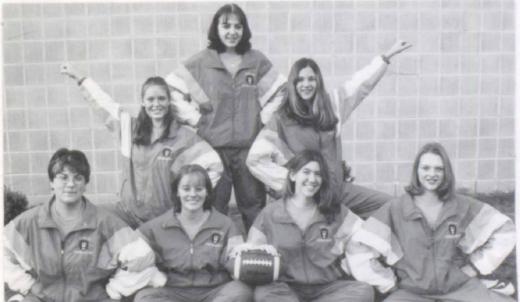

Geskus Photography

FOOTBALL CHEERLEADERS First row: Amanda Pearson, Katie Beck, Angie Turner, Jill Cermak

Second row: Annette Cermak, Megan Diffin Back row: Chelsie Long.

D. Landis

J. Diffin

BASKETBALL CHEERLEADERS First row: Katie Beck, Becky Long Second row: Annette Cermak, Jill Cermak Back row: Megan Diffin, Lyndsay Goward.