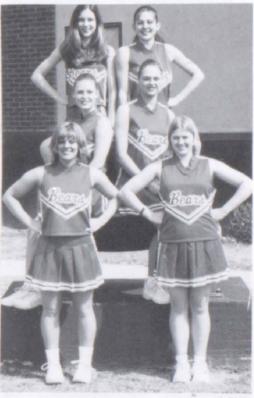

Geskus Photography

FOOTBALL CHEERLEADERS First row: Amanda Pearson, Katie Beck, Angie Turner, Jill Cermak

Second row: Annette Cermak, Megan Diffin Back row: Chelsie Long.

D. Landis

J. Diffin

BASKETBALL CHEERLEADERS First row: Katie Beck, Becky Long Second row: Annette Cermak, Jill Cermak Back row: Megan Diffin, Lyndsay Goward.