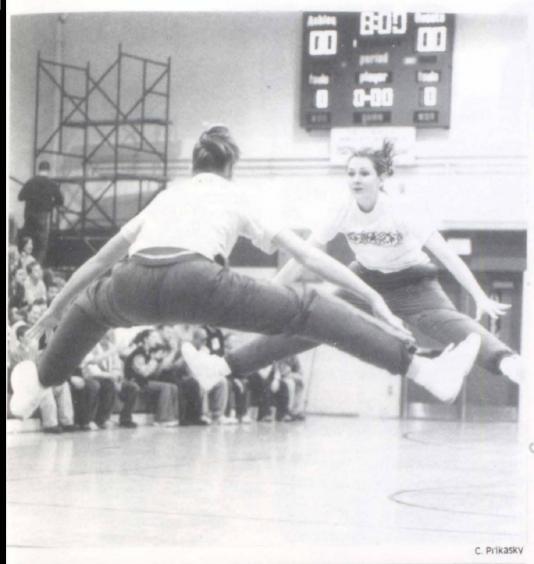

cheerleaders, Jill Cermak and Lyndsay Goward, land perfect ten toe-touches during pre-game. "It was fun experimenting with tumbling and mounts this year," commented Lyndsay.

"USE ANNETTE, HER HEAD IS FLAT!"
Kari Bearden, Annette Cermak, Brittany Lautner, Jill Cermak, and Chelsie Long participate in one of the teambuilding activities during cheerleading camp. "I had a lot of fun doing relays," said Annette.